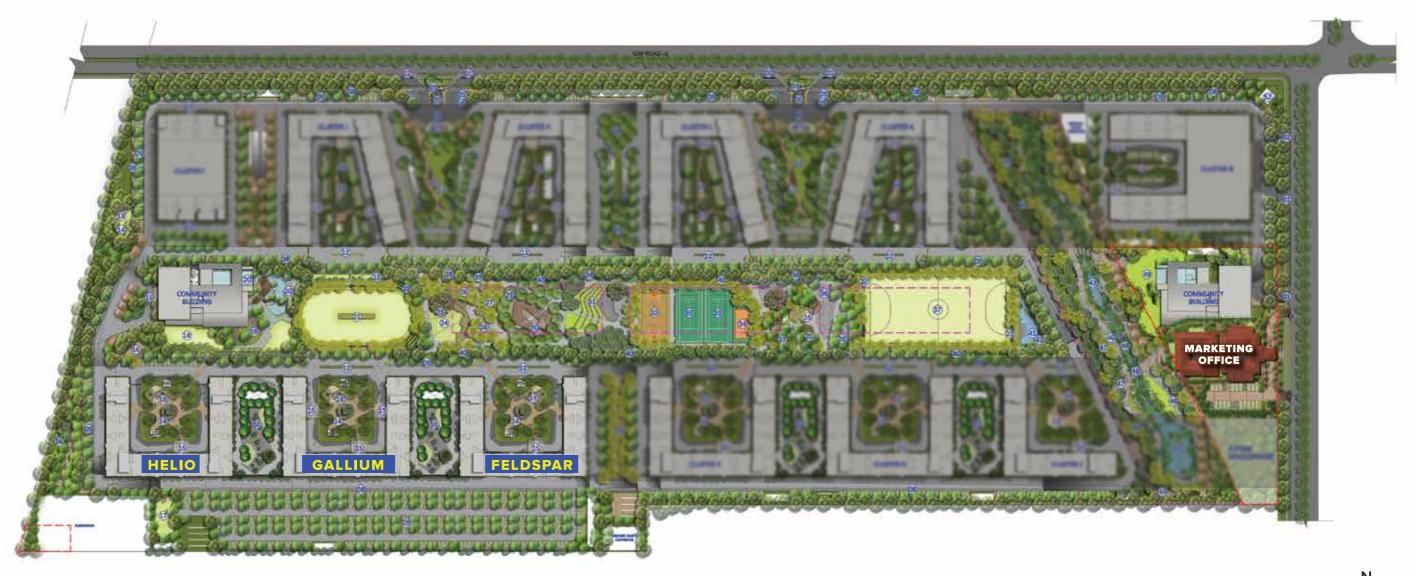

## LEGEND

- 01 02 03 04 05 06 07 08 09 10 11
- EXIT GUARD ROOM
- FEATURE WALL REFLECTIVE WATER BODY ARRIVAL COURT
- WAITING AREA PERIPHERAL WALKWAY

- LAWN WITH SEATING PATHWAY
- MEDIAN WITH TOWER SIGNAGE
- TODDLERS PLAY AREA SEATING COURT
- DROP OFF AREA MIYAWAKI FOREST
- CLUB SPILL OUT LAWN MOUND WITH STEPS AND SEATS
- 20 MULTI-LEV
  21 MINI CRICK
  22 SPECTATOR
  23 PRACTICE C
  24 KIDS' PLAY
  25 PLAY PLATE
  26 SAND PIT MULTI-LEVEL POOL MINI CRICKET FIELD SPECTATOR SEATING STAND
- PRACTICE CRICKET PITCHES KIDS' PLAY LAWN WITH MOUNDS
- PLAY PLATFORMS

- PLANTED PLAY AREA
- OUTDOOR GYM COMMUNITY FARMING
- FARM CAFE AMPHITHEATER
- 27 28 29 30 31 32 33 34 35 36 37 38 40 41 42 43 44 45 50 51 52 BASKETBALL COURT TENNIS COURT VOLLEYBALL COURT
- SKATE PARK FOOTBALL FIELD
- PLANTED BERM
- RAMP/STEPS FROM THE NORTHERN CLUSTERS BIO SWALE
- RETENTION POND
- POND SIDE DECK
- STORM WATER STREAM
- BERM WITH BUTTERFLY GARDEN RAMP IN BERM
- **MULCH PATHWAY**
- STEPS EMBEDDED IN MOUND STEPPING STONES
- MINI GOLF PUTTING GREEN
  LANDSCAPE SPINE WITH AROMATIC PLANTS
- LANDSCAPED TERRACES
- CLOCK TOWER

## **MASTER PLAN**

PARKS AND OPEN SPACES CIVIC AMENITIES

The information depicted herein viz., master plans, floor plans, furniture layout, fittings, illustrations, specifications, designs, dimensions, rendered views, colours, amenities and facilities etc., are subject to change without notifications as may be required by the relevant authorities or the developer's architect, and cannot form part of an offer or contract. Whilst every care is taken in providing this information, the Developer cannot be held liable for variations. All illustrations and pictures are artist's impression only. The information are subject to variations, additions, deletions, substitutions and modifications as may be recommended by the company's architect and/or the relevant approving authorities. The Developer is wholly exempt from any liability on account of any claim in this regard. (1 square metre = 10.764 square feet). E & OE.

All dimensions and calculations are done in metric system (M/Sq.m), and imperial system (Ft/Sq.ft) shown is for reference only.